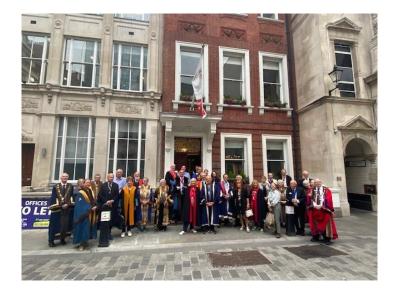

# Annual Intercompany Masters Livery Halls Walk September 2022





Master Mariners (HQS Wellington)



Carmen





Carmen

Apothecaries







Stationers

Cutlers







Haberdashers

**Butchers** 







Information Technologists

Founders





### **Farmers and Fletchers**



Ironmongers







### **Barber-Surgeons**

Salters (Gates opposite the entrance)







### Plaisterers

Pewterers







Wax Chandlers

Goldsmiths







Saddlers

Brewers





Girdlers



Armourers





Lunch at Armourers







Grocers

Mercers (Rear entrance)







### Painters

Vintners





### Innholders



# Dyers and Skinners (Behind scaffold)







**Tallow Chandlers** 

**Merchant Taylors** 







Drapers (side entrance)

**Furniture Makers** 







Carpenters

Coopers





### Leathersellers

### Clothworkers





Bakers



Bakers





Watermen



### Fishmongers





Glaziers



# Annual Intercompany Masters Livery Halls Walk September 2022