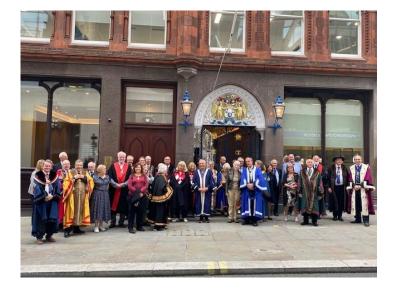

# Annual Intercompany Masters Livery Halls Walk September 2022

Master Mariners (HQS Wellington)

Carmen

Carmen

Apothecaries

Stationers

Cutlers

Haberdashers