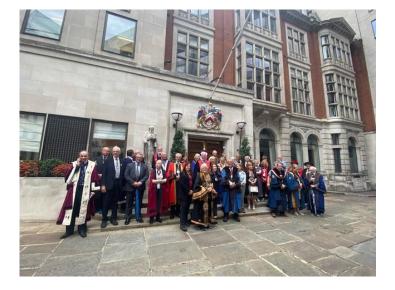

# Annual Intercompany Masters Livery Halls Walk September 2022

Master Mariners (HQS Wellington)

Carmen

Carmen

Apothecaries

Stationers

Cutlers

Haberdashers